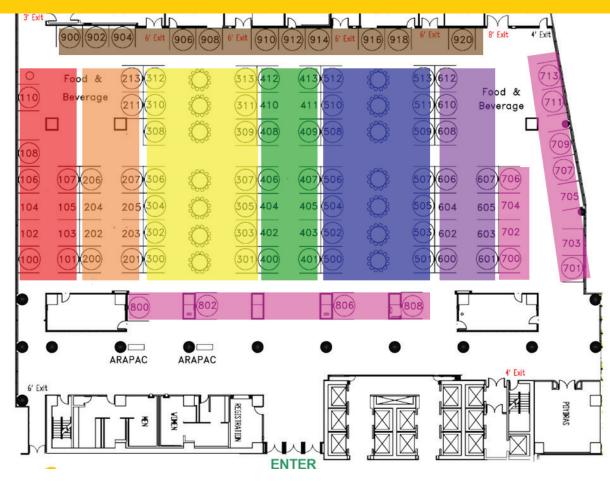

#### **EXHIBITORS**

## Adams Fertilizer Equipment......601

Adams Fertilizer Equipment is a international fertilizer equipment manufacturing company founded in 1966. Located in De Witt Arkansas, Adams got its start manufacturing fertilizer spreaders, but over the years expanded to include all blenders, declining weight systems, fertilizer plant in loading, out loading, river ports, trailer tenders, truck mounted tenders, pull tenders, seed, wildlife, poultry, liquid, just about any piece of equipment you need for fertilizer application and handling. http://www.adamsfertequip.com

### 

Ag Resource Management (ARM) is a specialty finance company focused on bringing financial and risk management solutions to farmers and agribusinesses that serve farmers. By combining proprietary technolog